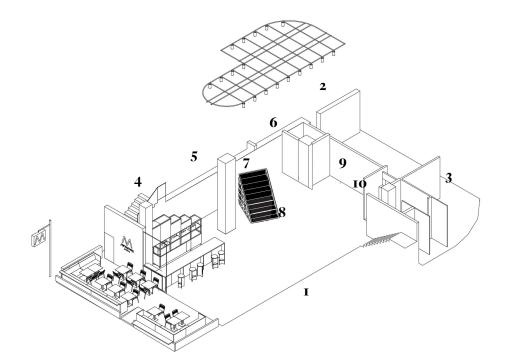

### I Selma Köran

EXIT ATHENA, 2021 Excerpt from 3-channel video 3'51" (loop) Edition of 5 + 2 APs Courtesy of the artist

#### <sub>2</sub> Fleur Melbourn

The Cruise, 2018 HD video and sound 14'10" Courtesy of the artist

# 3 Erica Scourti

Body Scan, 2014
Digital video, color, sound o5'3"
Courtesy of the artist

#### 4 Valinia Svoronou

Outdoor Landscape/ Salvage Plan I, 2019 Unique digital prints, aluminum frames 84 x 118 cm Courtesy of the artist

- 5 100th Sunset, Landscape for a Room 2, 2019 Unique digital print on canvas 400 x 200 cm Courtesy the artist
- 6 Ice Queen Chair, Endymion's
  Repose, 2021
  Laser engraved perplex
  sculptire
  126 x 51 x 39 cm
  Courtesy the artist

## Giorgios Tserionis

Grotesque face #6, 2022 Leather 120 x 70 cm Courtesy of the artist

8 The gathering, 2022 9 cermics, clay, enamel, glass Dimensions variable Courtesy of the artist

#### 9 Amalia Vekri

Moods (Black III), 2021 Oil on canvas 100 x 100 cm Courtesy of the artist

10 Something Came Over Her, 2020 Oil on canvas 80 x 80 cm Courtesy of the artist